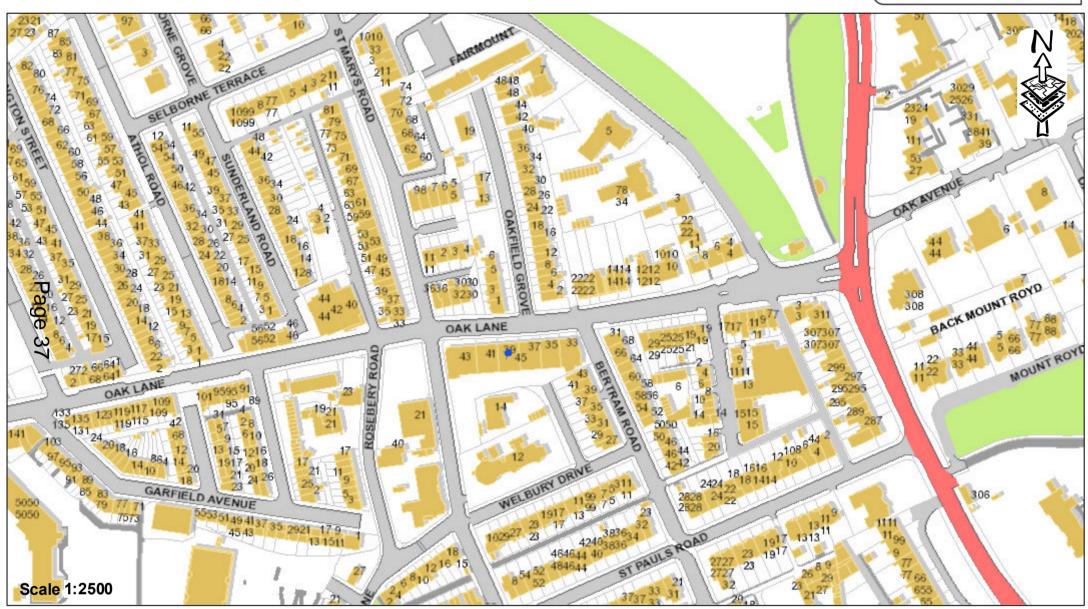

#### 2.2 The Premises

39 Oak Lane, Bradford, BD9 4QB.

# Subject:

Application for a Premises Licence for 39 Oak Lane, Bradford, BD9 4QB.